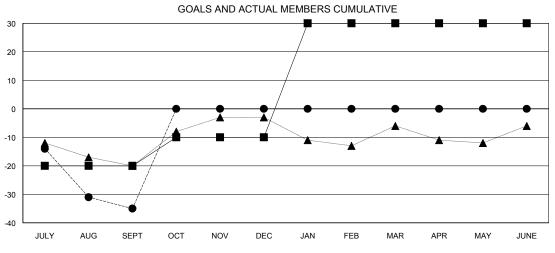

0 0 0 JULY/AUG/SEPT 0 OCT/NOV/DEC 1 0 0 JAN/FEB/MAR 0 0 0 APR/MAY/JUNE

GOAL ACTUAL MEMBERS ACTUAL (including transfers) -20 35 63 JULY/AUG/SEPT 10 0 0 OCT/NOV/DEC 40 0 0 JAN/FEB/MAR 0 0 0 APR/MAY/JUNE

## GOALS AND ACTUAL NEW CLUBS CUMULATIVE

| -■- MEMBER GROWTH NET GOAL        |
|-----------------------------------|
| - ● - MEMBER GROWTH ACTUAL        |
| - ▲ - LAST YEAR MEMBERSHIP ACTUAL |
|                                   |
|                                   |
|                                   |